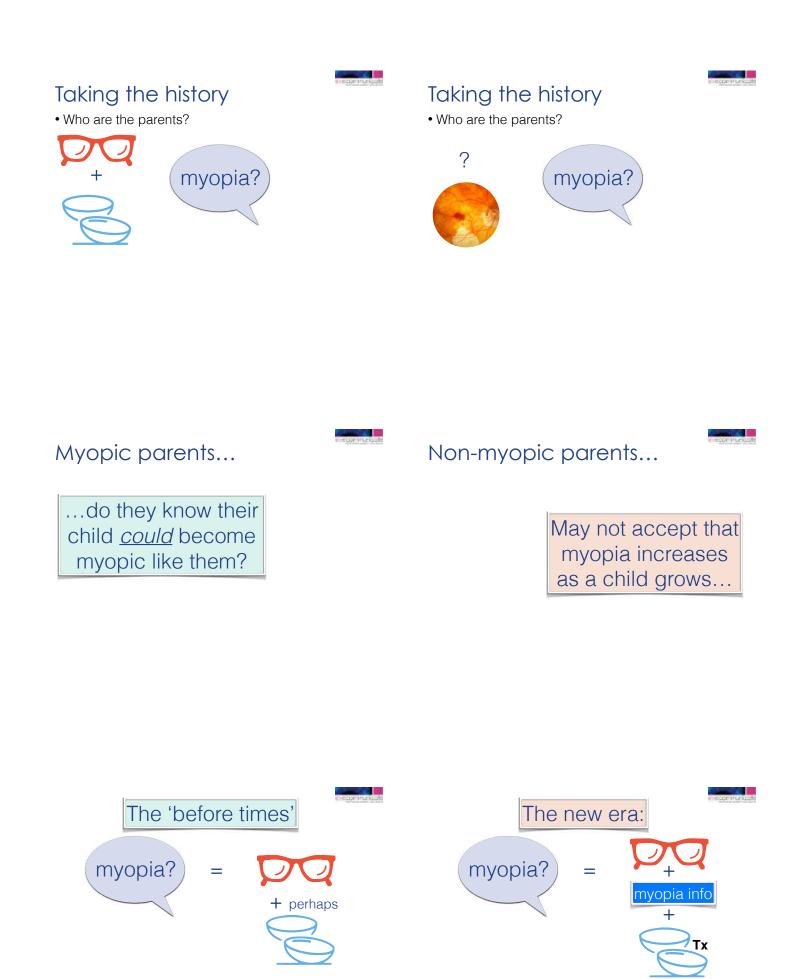

### Taking the history

• RFV - reason for visit?

## Taking the history

• Who is my patient?

Showing the mother Child's vision without Rx Vision with spectacles

#### Taking the history

• Who are the parents?

#### Conclusions

- New era
- Know the parents
  - their OH
  - their perspective
- ONE, SIMPLE, THING,