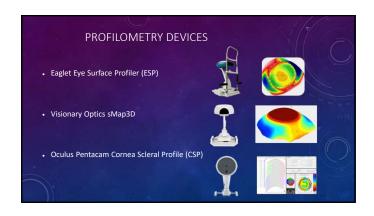

IC                                           |
| Gelflex USA                  | Keratoconus Lens                                      |
| Marietta                     | Soflex                                                |
| Metro Optics                 | Revitaleyes & Revitaleyes Definitive<br>KeraSoft Thin |
| Ocu-Ease, Optech             | Ocu-Flex K                                            |
| TruForm Optics               | KeraSoft IC & KeraSoft Thin                           |
| United Contact Lens          | UCL K-Lens                                            |
| Visionary Optics             | HydroKone & HydroKone Toric                           |
| X-Cel Contacts               | Flexiens ARC & Flexiens Tri-Curve                     |