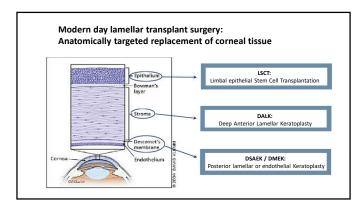

| Manufacturer                 | Contact Lens Name Concise K                           |
|------------------------------|-------------------------------------------------------|
| ABB Optical Group            | KeraSoft IC & KeraSoft Thin                           |
| Acculens                     | Soft K                                                |
| Advanced Vision Technologies | Soft K & Soft K Definitive<br>NaturaSOFT IC & ICR     |
| Alden Optical                | NovaKone & NovaKone Toric                             |
| Art Optical                  | KeraSoft Thin                                         |
| Continental                  | Continental Kone                                      |
| GP Specialists